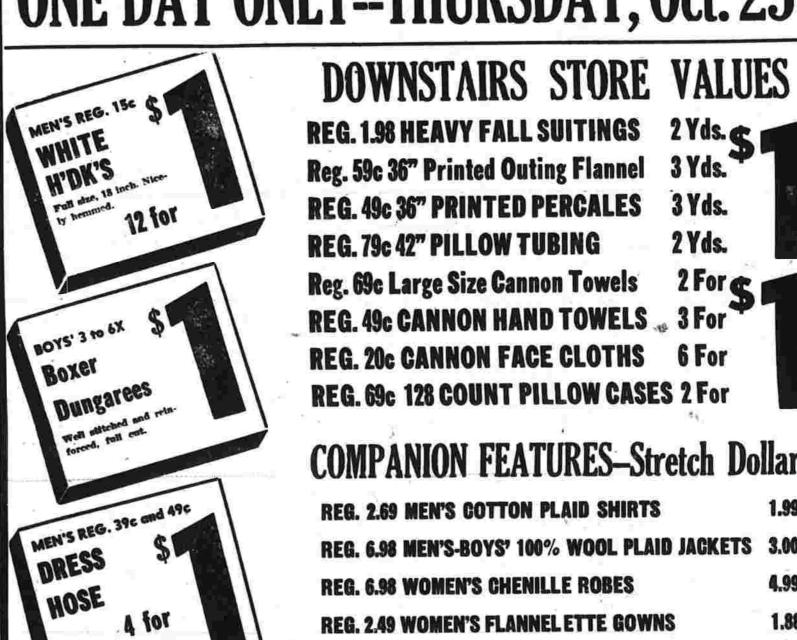

Meanwhile, fifteen Allied tanks again today shot up battered Kum-

POWER CLEANED

McKINNEY BROS

BOW PAINTS - ENAMELS - VARNISHE AcGILL-CONVERSE, Inc.

MEN'S SUN and STORM COATS

Choice of Fabrics Water repellent, warmly lined, furred and plain collars. Size 34 to 50.

\$17.50 up

Tel. Manchester 530

MEN'S LEATHER DRESS GLOVES

**DRESS and LOUNGING ROBES** 

\$10.00 up

### NO MORE WET, SOGGY MITTENS FOR YOUR CHILDREN

Keep small hands warm and dry with Plasticote Sno-Ball Mittens. Plastic impregnated with warm fleece lining. They're perfect for small-fry winter fun. In red, green or brown. Ages 3 to 10.

ONLY 98c

**BOYS' SUR COATS BOYS' PARKA JACKETS** BOYS' EXTRA SKI PANTS 100% wool, water repellent.

BOYS' and YOUTHS' HOCKMEYER CORDUROY and TWEEDUROY COATS Sizes 4-12 and 10-16.

**BOYS' FLANNEL SHIRTS** 

BOYS' FLANNEL PAJAMAS \$2.79 up **BOYS' WINTER CAPS** \$1.69 up

WE GIVE AW GREEN STAMPS

BEAUTY SALON Your Hair Can Give You New

Beauty...

SO FLATTERING - SO SMART A LOVELY NEW MARLOW Permanent \$2.50

Wave AND SO LOW PRICED We Specialize in Scalp and Hair Treatments PHONE 2-3991 FOR AN APPOINTMENT