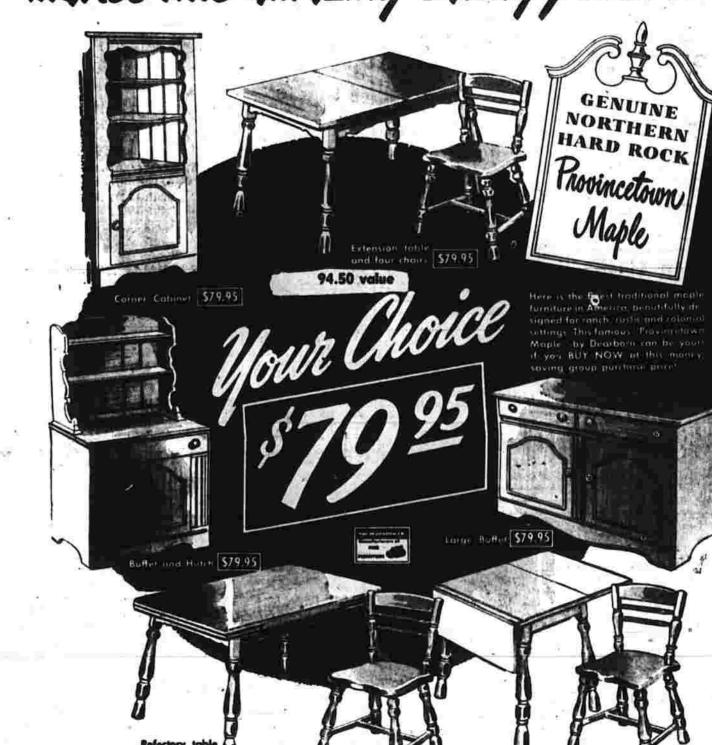

Here's livable, charming, durable maple. Choose this complete maple group that's so adaptable to any size room. Select other

pieces to make your room complete, add to your group later. Dust-sealed cases with especially treated E-Z sliding drawers.