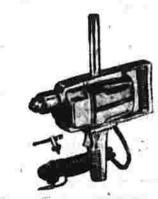

This is a copy of a Navy research drawing of a one-man rocketpowered helicopter, which is being made ready for test flight, according to an announcement from the office of Naval Research in Pasadena, Cal. The announcement said the tiny machine is a project of
the Rotor-Craft Corp. of Glendale, Cal. Man in foreground of drawing has left hand on control unit of 'copter, and carries fuel tank on
his back. The helicopter uses a two-bladed rotor with a small
rudder (back of flier). (U. S. Navy photo from AP Wirephoto).