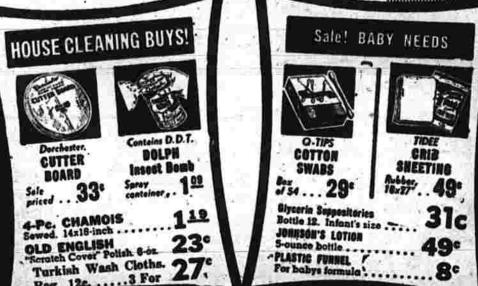

SAVINGS FOR INFANTS and TODDLERS

# Annual Fall

SALE STARTS TOMORROW AT 9:00 A. M. THROUGH SATURDAY . COME EARLY . SOME ITEMS LIMITED IN QUANTITY ARE SUB-JECT TO PRIOR SALE . SORRY, NO TELEPHONE ORDERS, C.O.D.'S OR LAYAWAYS . OUR REFUND POLICY WILL CONTINUE WITHIN 5 DAYS FROM DATE OF PURCHASE.

|                                                                                                                                                                                                                                                                                                                                                                                                                                                                                                                                                                                                                                                                                                                                                                                                                                                                                                                                                                                                                          | - 1 |
|--------------------------------------------------------------------------------------------------------------------------------------------------------------------------------------------------------------------------------------------------------------------------------------------------------------------------------------------------------------------------------------------------------------------------------------------------------------------------------------------------------------------------------------------------------------------------------------------------------------------------------------------------------------------------------------------------------------------------------------------------------------------------------------------------------------------------------------------------------------------------------------------------------------------------------------------------------------------------------------------------------------------------|-----|
| 35 ONE-PIECE SNOW SUITS, Reg. 12.98 to 16.98                                                                                                                                                                                                                                                                                                                                                                                                                                                                                                                                                                                                                                                                                                                                                                                                                                                                                                                                                                             |     |
| TODDLER DRESSES SIZES 1 to 3, Reg. 2.98, 3.98                                                                                                                                                                                                                                                                                                                                                                                                                                                                                                                                                                                                                                                                                                                                                                                                                                                                                                                                                                            | 1   |
| CORDUROY OVERALLS, SLACKS, SIZES 1 to 6, Reg. 2.25 1.79                                                                                                                                                                                                                                                                                                                                                                                                                                                                                                                                                                                                                                                                                                                                                                                                                                                                                                                                                                  | 1   |
| SHORT SLEEVE POLO SHIRTS, FAMOUS MAKE, Reg. to 1.69 1.00                                                                                                                                                                                                                                                                                                                                                                                                                                                                                                                                                                                                                                                                                                                                                                                                                                                                                                                                                                 | 1   |
| ROLLER HATS, Reg. 1.98 to 2.49, ALL COLORS                                                                                                                                                                                                                                                                                                                                                                                                                                                                                                                                                                                                                                                                                                                                                                                                                                                                                                                                                                               | 1   |
| CORDUROY ETON CAPS EMBROIDERED, Reg. 1.98                                                                                                                                                                                                                                                                                                                                                                                                                                                                                                                                                                                                                                                                                                                                                                                                                                                                                                                                                                                | 1   |
| COTTON KNIT SLEEPERS, Reg. 2.85, 3.25                                                                                                                                                                                                                                                                                                                                                                                                                                                                                                                                                                                                                                                                                                                                                                                                                                                                                                                                                                                    |     |
| COTTON KNIT GOWNS and KIMONAS, Reg. 1.29 to 1.69                                                                                                                                                                                                                                                                                                                                                                                                                                                                                                                                                                                                                                                                                                                                                                                                                                                                                                                                                                         |     |
| RED STAR BIRDS EYE DIAPERS 27x27, Reg. 3.25                                                                                                                                                                                                                                                                                                                                                                                                                                                                                                                                                                                                                                                                                                                                                                                                                                                                                                                                                                              | 1   |
| RECEIVING BLANKETS, COMBED FLANNEL, Reg. 89c 3 For 2:00.  Maize, mint, white trimmed with pink and blue.                                                                                                                                                                                                                                                                                                                                                                                                                                                                                                                                                                                                                                                                                                                                                                                                                                                                                                                 |     |
| PEPPERELL COTTON BLANKETS, Reg. 3.98                                                                                                                                                                                                                                                                                                                                                                                                                                                                                                                                                                                                                                                                                                                                                                                                                                                                                                                                                                                     | ١   |
| FAMOUS WATERPROOF DRI PANTS, Reg. 79c 3 Pair 2.00 Small, medium, large, X large, white, pink, blue, maize.                                                                                                                                                                                                                                                                                                                                                                                                                                                                                                                                                                                                                                                                                                                                                                                                                                                                                                               | ١   |
| PERCALE! FITTED STAYON SHEETS, Reg. 1.98                                                                                                                                                                                                                                                                                                                                                                                                                                                                                                                                                                                                                                                                                                                                                                                                                                                                                                                                                                                 | -   |
| E-Z PULLOVER SHIRT, 6 MO. to 2 YRS., Rog. 65c 2 For With diaper tabe.                                                                                                                                                                                                                                                                                                                                                                                                                                                                                                                                                                                                                                                                                                                                                                                                                                                                                                                                                    | 2   |
| HAWKEYE BASSINETTES, Reg. 10.98                                                                                                                                                                                                                                                                                                                                                                                                                                                                                                                                                                                                                                                                                                                                                                                                                                                                                                                                                                                          |     |
|                                                                                                                                                                                                                                                                                                                                                                                                                                                                                                                                                                                                                                                                                                                                                                                                                                                                                                                                                                                                                          | ١   |
|                                                                                                                                                                                                                                                                                                                                                                                                                                                                                                                                                                                                                                                                                                                                                                                                                                                                                                                                                                                                                          | - 1 |
| SAVINGS FOR BOYS to size 16                                                                                                                                                                                                                                                                                                                                                                                                                                                                                                                                                                                                                                                                                                                                                                                                                                                                                                                                                                                              | 1   |
| SAVINGS FOR BOYS to size 16 COTTON FLANNEL SHIRTS, Reg. to 2.98                                                                                                                                                                                                                                                                                                                                                                                                                                                                                                                                                                                                                                                                                                                                                                                                                                                                                                                                                          |     |
| COTTON FLANNEL SHIRTS, Reg. to 2.98                                                                                                                                                                                                                                                                                                                                                                                                                                                                                                                                                                                                                                                                                                                                                                                                                                                                                                                                                                                      |     |
| COTTON FLANNEL SHIRTS, Reg. to 2.98                                                                                                                                                                                                                                                                                                                                                                                                                                                                                                                                                                                                                                                                                                                                                                                                                                                                                                                                                                                      |     |
| COTTON FLANNEL SHIRTS, Reg. to 2.98                                                                                                                                                                                                                                                                                                                                                                                                                                                                                                                                                                                                                                                                                                                                                                                                                                                                                                                                                                                      |     |
| COTTON FLANNEL SHIRTS, Reg. to 2.98                                                                                                                                                                                                                                                                                                                                                                                                                                                                                                                                                                                                                                                                                                                                                                                                                                                                                                                                                                                      |     |
| COTTON FLANNEL SHIRTS, Reg. to 2.98 Sizes 4 to 16 sanforized, woven or printed plaids.  DRESS SHIRTS, Reg. 1.98 to 2.49 Short or long sleeves, sizes 4 to 16, white and colors, broadcloth, luanas, some slightly soiled.  COTTON JACQUARD CARDIGANS, 2.98 Val                                                                                                                                                                                                                                                                                                                                                                                                                                                                                                                                                                                                                                                                                                                                                           |     |
| COTTON FLANNEL SHIRTS, Reg. to 2.98 Sizes to 16 sanforized woven or printed plaids.  DRESS SHIRTS, Reg. 1.98 to 2.49 Short or long sleeves, sizes 4 to 16, white and colors, broadcloth, luanas, some lightly solled.  COTTON JACQUARD CARDIGANS, 2.98 Vel                                                                                                                                                                                                                                                                                                                                                                                                                                                                                                                                                                                                                                                                                                                                                               |     |
| COTTON FLANNEL SHIRTS, Reg. to 2.98 Sizes to 16 sanforized woven or printed plaids.  DRESS SHIRTS, Reg. 1.98 to 2.49 Short or long sleeves, sizes 4 to 16, white and colors, broadcloth, luanas, some lightly solled.  COTTON JACQUARD CARDIGANS, 2.98 Vel                                                                                                                                                                                                                                                                                                                                                                                                                                                                                                                                                                                                                                                                                                                                                               |     |
| COTTON FLANNEL SHIRTS, Reg. to 2.98 Sizes 4 to 16 sanforized, woven or printed plaids.  DRESS SHIRTS, Reg. 1.98 to 2.49 Short or long sleeves, sizes 4 to 16, white and colors, broadcloth, luanas, some lightly soiled.  COTTON JACQUARD CARDIGANS, 2.98 Val                                                                                                                                                                                                                                                                                                                                                                                                                                                                                                                                                                                                                                                                                                                                                            |     |
| COTTON FLANNEL SHIRTS, Reg. to 2.98 Sizes to 16 sanforized woven or printed plaids.  DRESS SHIRTS, Reg. 1.98 to 2.49 Short or long sleeves, sizes 4 to 16, white and colors, broadcloth, luanas, some lightly solled.  COTTON JACQUARD CARDIGANS, 2.98 Vel                                                                                                                                                                                                                                                                                                                                                                                                                                                                                                                                                                                                                                                                                                                                                               |     |
| COTTON FLANNEL SHIRTS, Reg. to 2.98 Sizes & to 16 sanforized, woven or printed plaids.  DRESS SHIRTS, Reg. 1.98 to 2.49 Short or long sleeves, sizes 4 to 16, white and colors, broadcloth, luanas, some slightly soiled.  COTTON JACQUARD CARDIGANS, 2.98 Vel                                                                                                                                                                                                                                                                                                                                                                                                                                                                                                                                                                                                                                                                                                                                                           |     |
| COTTON FLANNEL SHIRTS, Reg. to 2.98 Sizes 4 to 16 sanforized, woven or printed plaids.  DRESS SHIRTS, Reg. 1.98 to 2.49 Short or long sleeves, sizes 4 to 16, white and colors, broadcloth, luanas, some slightly solled.  COTTON JACQUARD CARDIGANS, 2.98 Val                                                                                                                                                                                                                                                                                                                                                                                                                                                                                                                                                                                                                                                                                                                                                           |     |
| COTTON FLANNEL SHIRTS, Reg. to 2.98  Sizes 4 to 16 sanforized, woven or printed plaids.  DRESS SHIRTS, Reg. 1.98 to 2.49  Short or long sleeves, sizes 4 to 16, white and colors, broadcloth, luanas, some slightly soiled.  COTTON JACQUARD CARDIGANS, 2.98 Val                                                                                                                                                                                                                                                                                                                                                                                                                                                                                                                                                                                                                                                                                                                                                         |     |
| COTTON FLANNEL SHIRTS, Reg. to 2.98                                                                                                                                                                                                                                                                                                                                                                                                                                                                                                                                                                                                                                                                                                                                                                                                                                                                                                                                                                                      |     |
| COTTON FLANNEL SHIRTS, Reg. to 2.98  Sizes 4 to 16 sanforized, woven or printed plaids.  DRESS SHIRTS, Reg. 1.98 to 2.49 Short or long sleeves, sizes 4 to 16, white and colors, broadcloth, luanas, some 1.39 slightly soiled.  COTTON JACQUARD CARDIGANS, 2.98 Val. 1.98 Sizes 4 to 10 only part wool alipovers, reg. 3.49 2.49  PLAID SHIRTS, SIZES 8 to 16 LONG SLEEVES, Reg. 3.98 2.98 Mooreaville washproof fabrics, famous make.  STORM COATS Reg. 34.98 Cavalry twill, alpaca lined body and sleeves, sizes 6 to 12—genuine mouton 27.95 collar.  BOYS' PANTS, ALL BY FAMOUS MAKERS PREP SIZES 12-14-16 RAYON GABARDINE, Reg. 6.98 3.99  PREP SIZES 12-14-16 CORDUROY CHECKS 5.98  JUNIOR SIZES 4 to 10 WASHABLE MOORESVILLE 4.98 Val. 2.98  JUNIOR SIZES 4 to 12 WASHABLE GABARDINE 4.98 Val. 3.98  JUNIOR SIZES 4 to 12 WASHABLE GABARDINE 4.98 Val. 3.98  Checks, glens, gabardines, coverts. 12.98  CORDUROY JACKETS SIZES 6 to 16, Reg. 10.98 8.95  Green, wins, navy, plaid tined. 12, Reg. 2.98 2.99 2.49 |     |