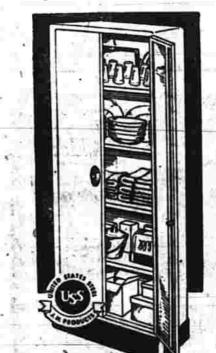

DOUBLE DOOR

\$23.95 Value \$17.52 NOW

Heavy gauge reinforced steel.
Everyone wants one of these sturdy cabinets. . . for dishes, linens and a dozen other uses.
We've just received another shipment and they're better than ever . . with rounded corners!
Made of white enamel, heavy, 24 gauge steel with 5 shelves.
Doors are reinforced for extra strength. Imagine! Better than ever at the lowest price ever.