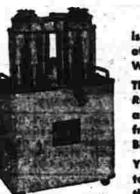

This is a copy of a Navy research drawing of a one-man rocketpowered helicopter, which is being made ready for test flight, according to an announcement from the office of Naval Research in Pasadena, Cal. The announcement said the tiny machine is a project of
the Rotor-Craft Corp. of Glendale, Cal. Man in foreground of drawing has left hand on control unit of 'copter, and carries fuel tank on
his back. The helicopter uses a two-bladed rotor with a small
rudder (back of flier). (U. S. Navy photo from AP Wirephoto).