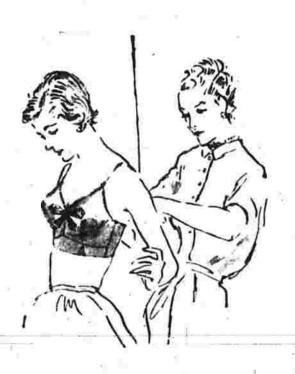

MAIN STREET

BEAUTIFUL---THE BRASSIERE THAT WAS DESIGNED IN THE FITTING ROOM

cately lovely and luxurious looking, you'll

never believe it until you try it on in the

fitting room . . . it fits just as beautifully