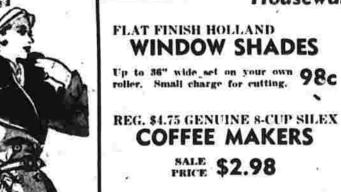

# Continuing the YEAR'S GREATEST VALUE EVENT!

3-WAY SOLID BRASS TABLE LAMP Complete with shade, Maroon \$3.98 or green. Reg. \$5.95. ......

Housewares Specials! THURS., FRI., SAT. ONLY LAMP SHADES

> Silks, rayons, nylons and plastics. For bridge, table and 50% OFF

\$29.95

FINGER-TIP Zipper Style

STORM COATS

33 inches long.

TELEVISION LAMPS PLASTIC COATED DISH DRAINERS Reg. S3.08 \$2.98

\$1.10 ot.

All colors. Regularly \$1.19. 876 **VACUUM BOTTLES** 

Pints and half-pints, Made by Ther- 98c mos. Reg. \$1.35. SALE PRICE ...