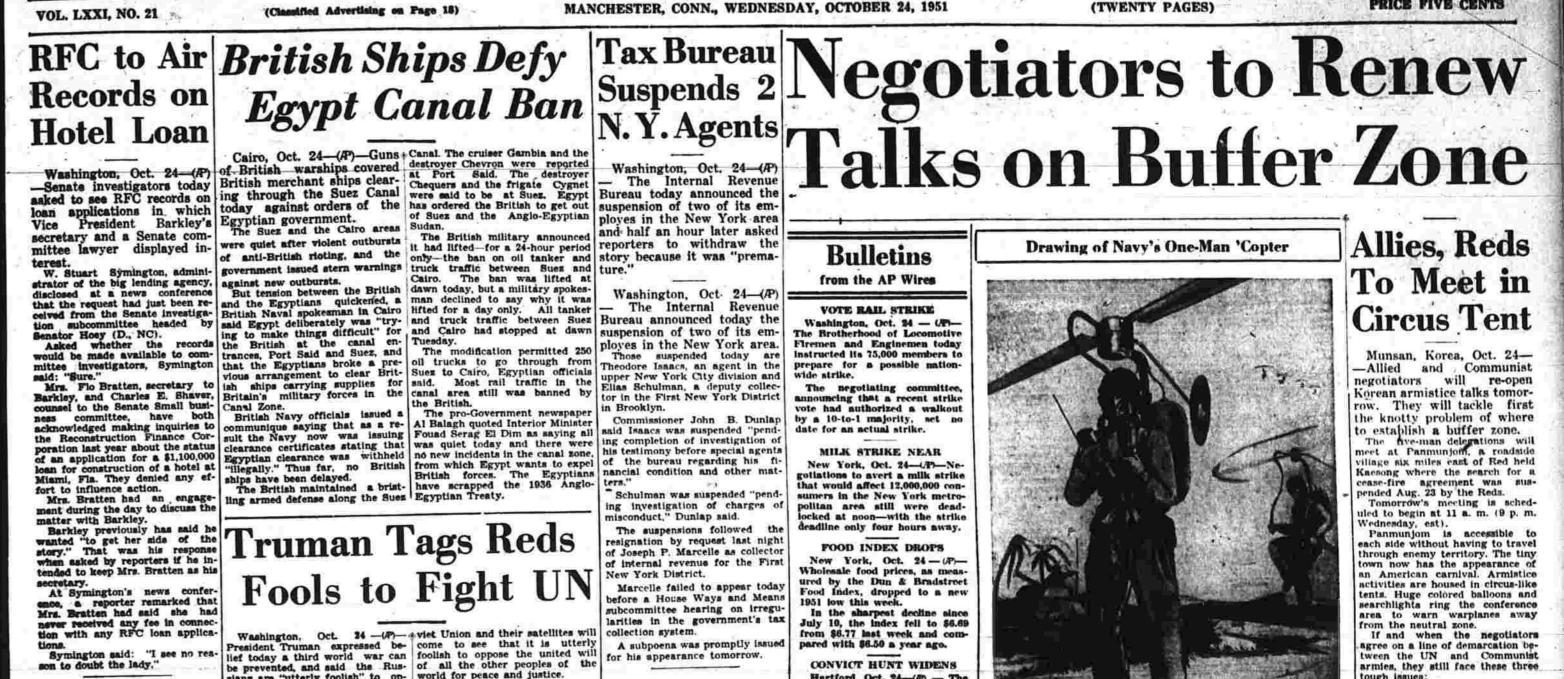

This is a copy of a Navy research drawing of a one-man rocketpowered helicopter, which is being made ready for test flight, according to an announcement from the office of Naval Research in Pasadena, Cal. The announcement said the tiny machine is a project of
the Rotor-Craft Corp. of Glendale, Cal. Man in foreground of drawing has left hand on control unit of 'copter, and carries fuel tank on
his back. The helicopter uses a two-bladed rotor with a small
rudder (back of flier). (U. S. Navy photo from AP Wirephoto).