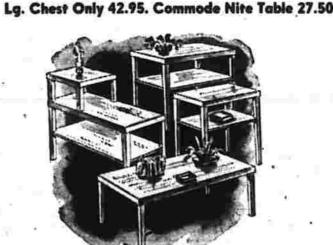

Here's livable, charming, durable maple. Choose this complete maple group that's so adaptable to any size room. Select other

pieces to make your room complete, add to your group later. Dust-sealed cases with especially treated E-Z sliding drawers.

In mellow perma-glow finish for a life time of beauty and usefulness. Everything included in this group for a most at-ractive and comfortable bedroom.

\* Mr. & Mrs. Double Dresser

• Innerspring Mattre
• Coll Spring
• 2 pillows or
• 2 Vanity Lamps or
• © Pictures

**Matched Modern Tables** 

\$22.50 Value. NOW \$14.52 Beautify your home with these new blonds matching tables Where else but here could you find such a wonderful se-lection of inspired blonde managany tables at such a breath-taking price? Sturdy construction . . . handy shelves fine details. Any home can use 2 or more.